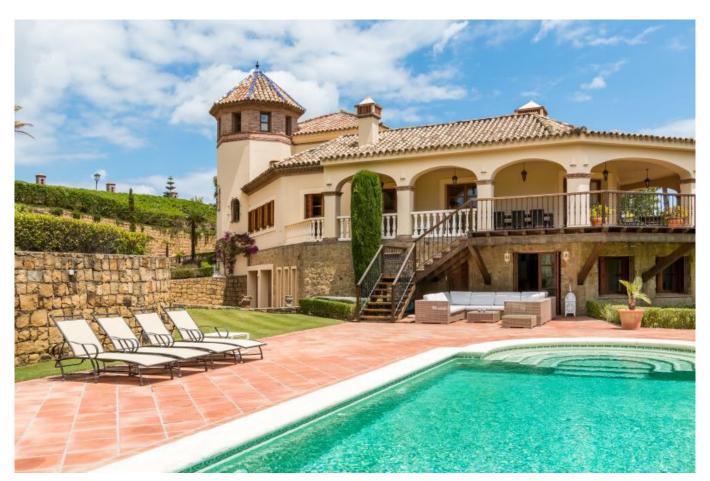

Built by Sotogrande well known architect Wilco Meeuwis in cooperation with the owners. A real family home with all main areas on the ground floor.

The house has underfloor heating, double glazing and high quality wood work. Special features such as decorative roman tiles, high ceilings and decorative Andalusian accents. An outstanding, magnificent garden, large swimming pool, almost completely surrounded by the Almenara golf course.

The villa consists of an impressive entrance hall with smooth distribution to all living areas. From all sides direct access to the large, comfortable open terrace with sitting area. On the ground floor the elegant, bright living room with high ceilings. Direct doors onto the outside patio and terrace. Separate dining room. Fully equipped kitchen with all appliances.