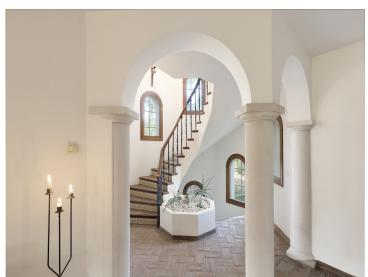

The villa consists of an impressive entrance hall with smooth distribution to all living areas. From all sides direct access to the large, comfortable open terrace with sitting area. On the ground floor the elegant, bright living room with high ceilings. Direct doors onto the outside patio and terrace. Separate dining room. Fully equipped kitchen with all appliances.

Further more 3 large, comfortable bedrooms with en-suite bathrooms. Guest toilet and office room.

Romantic spiral staircase with exceptional hanging lamp leads onto the master suite. Ample master bedroom with private terrace and views. En-suite bathroom and built-in wardrobes. On the landing an extra sitting area.