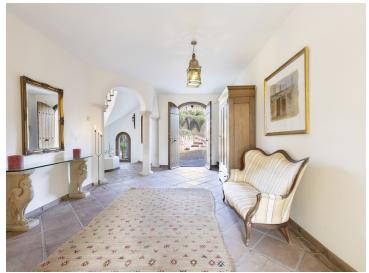

The villa consists of an impressive entrance hall with smooth distribution to all living areas. From all sides direct access to the large, comfortable open terrace with sitting area. On the ground floor the elegant, bright living room with high ceilings. Direct doors onto the outside patio and terrace. Separate dining room. Fully equipped kitchen with all appliances.