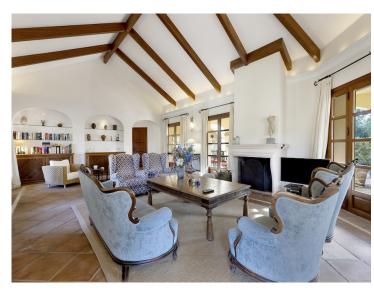

The villa consists of an impressive entrance hall with smooth distribution to all living areas. From all sides direct access to the large, comfortable open terrace with sitting area. On the ground floor the elegant, bright living room with high ceilings. Direct doors onto the outside patio and terrace. Separate dining room. Fully equipped kitchen with all appliances.