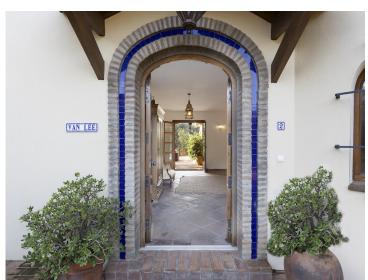

The villa consists of an impressive entrance hall with smooth distribution to all living areas. From all sides direct access to the large, comfortable open terrace with sitting area. On the ground floor the elegant, bright living room with high ceilings. Direct doors onto the outside patio and terrace. Separate dining room. Fully equipped kitchen with all appliances.