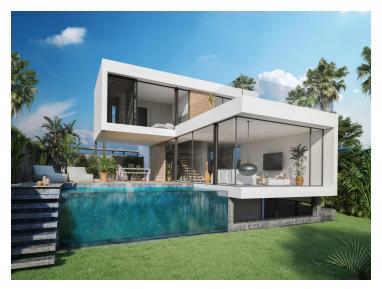

## **Property Description**

12 independent luxury villas boasting a unique contemporary design, which exudes an atmosphere of perfect peace and equilibrium featuring the highest of qualities to ensure the maximum comfort. The houses are comprised of two floors and a habitable bright basement complete with your own private gym and Spa, including a hydro massage steam bath, a Sauna with an accessible patio and waterfall and a relaxing zen garden area to boost your natural calm. The plots have sizes of aprox. 500 m2 and are all frontline golf.

They are all arranged in such a way to savour the perfect views over the golf course through the floor to ceiling triple glazed windows in both the bedrooms and spacious open plan living room to ensure an abundance of sunlight throughout the day, while still enjoying the seclusion that so much of us need today. Your living room leads directly onto the terrace and your own private infinity pool placed on a lush landscaped zen garden. They are designed to bring nature into your home using elements that make you feel calm, at peace and above all welcomed into a space. The modern open plan, created with an eye for detail and the careful use of materials and natural colors and an abundance of light will produce a very different and much loved home.