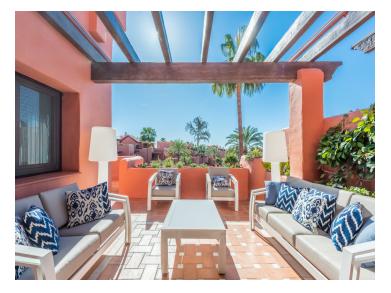

This penthouse is south facing and has views to the garden and swimming pool, as well as out to the sea. It has recently been refurbished with a beautiful new kitchen, and new fittings in the 3 bathrooms. Furthermore it is very stylishly furnished and decorated. The ground level consists of an open plan living room and kitchen, with a practical utility room behind the kitchen. There are two guest bedroom suites on the gound floor; one with exit to the main terrace and the other at the back with a smaller juliette balcony and mountain views.

Upstairs is the glorious master bedroom with high vaulted celing, a dressing room and an en-suite bathroom. There are two terraces on this level, one at the back of the bedroom enjoying views to the mountain as well as a large solarium terrace with views to the sea and to Gibraltar. The

solarium terrace has an outdoor kitchen, a jacuzzi and plenty or space for outdoor dining, lounging and sunbathing.

Features include underfloor heating in the whole apartment, an electric modern fireplace in the living room, new air-conditions.