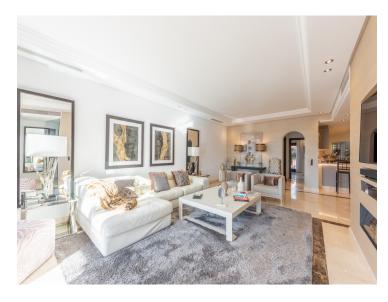

This penthouse is south facing and has views to the garden and swimming pool, as well as out to the sea. It has recently been refurbished with a beautiful new kitchen, and new fittings in the 3 bathrooms. Furthermore it is very stylishly furnished and decorated. The ground level consists of an open plan living room and kitchen, with a practical utility room behind the kitchen. There are two guest bedroom suites on the gound floor; one with exit to the main terrace and the other at the back with a smaller juliette balcony and mountain views.