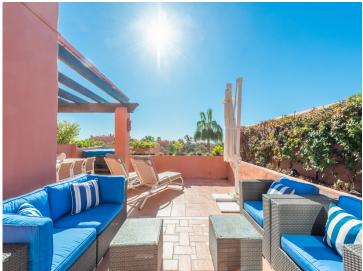

This penthouse is south facing and has views to the garden and swimming pool, as well as out to the sea. It has recently been refurbished with a beautiful new kitchen, and new fittings in the 3 bathrooms. Furthermore it is very stylishly furnished and decorated. The ground level consists of an open plan living room and kitchen, with a practical utility room behind the kitchen. There are two guest bedroom suites on the gound floor; one with exit to the main terrace and the other at the back with a smaller juliette balcony and mountain views.

Upstairs is the glorious master bedroom with high vaulted celing, a dressing room and an en-suite bathroom. There are two terraces on this level, one at the back of the bedroom enjoying views to the mountain as well as a large solarium terrace with views to the sea and to Gibraltar. The

solarium terrace has an outdoor kitchen, a jacuzzi and plenty or space for outdoor dining, lounging and sunbathing.

Features include underfloor heating in the whole apartment, an electric modern fireplace in the living room, new air-conditions.