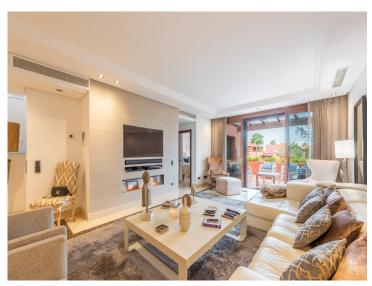

This penthouse is south facing and has views to the garden and swimming pool, as well as out to the sea. It has recently been refurbished with a beautiful new kitchen, and new fittings in the 3 bathrooms. Furthermore it is very stylishly furnished and decorated. The ground level consists of an open plan living room and kitchen, with a practical utility room behind the kitchen. There are two guest bedroom suites on the gound floor; one with exit to the main terrace and the other at the back with a smaller juliette balcony and mountain views.

Upstairs is the glorious master bedroom with high vaulted celing, a dressing room and an en-suite bathroom. There are two terraces on this level, one at the back of the bedroom enjoying views to the mountain as well as a large solarium terrace with views to the sea and to Gibraltar. The