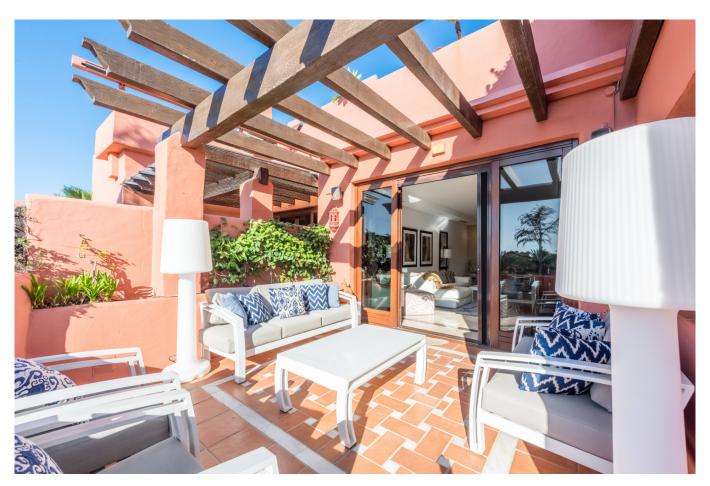

This penthouse is south facing and has views to the garden and swimming pool, as well as out to the sea. It has recently been refurbished with a beautiful new kitchen, and new fittings in the 3 bathrooms. Furthermore it is very stylishly furnished and decorated. The ground level consists of an open plan living room and kitchen, with a practical utility room behind the kitchen. There are two guest bedroom suites on the gound floor; one with exit to the main terrace and the other at the back with a smaller juliette balcony and mountain views.

Upstairs is the glorious master bedroom with high vaulted celing, a dressing room and an en-suite bathroom. There are two terraces on this level, one at the back of the bedroom enjoying views to the mountain as well as a large solarium terrace with views to the sea and to Gibraltar. The

solarium terrace has an outdoor kitchen, a jacuzzi and plenty or space for outdoor dining, lounging and sunbathing.

Features include underfloor heating in the whole apartment, an electric modern fireplace in the living room, new air-conditions.