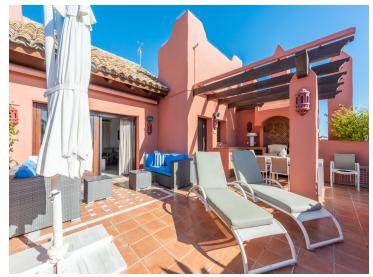

Upstairs is the glorious master bedroom with high vaulted celing, a dressing room and an en-suite bathroom. There are two terraces on this level, one at the back of the bedroom enjoying views to the mountain as well as a large solarium terrace with views to the sea and to Gibraltar. The

solarium terrace has an outdoor kitchen, a jacuzzi and plenty or space for outdoor dining, lounging and sunbathing.

Features include underfloor heating in the whole apartment, an electric modern fireplace in the living room, new air-conditions.