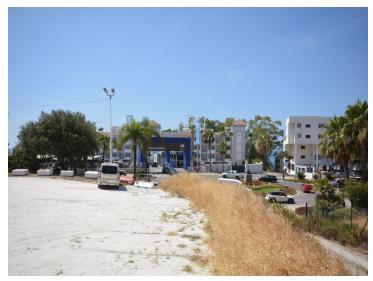

## Description de la propriété

Located within a stone throw to the beach, in La Cala, it is actually within not even 10 minutes walk to Estepona downtown with all its shops, restaurants and lounge bars in the area. Situated only at 2 minutes walk from a commercial center. Amazing plot of land of 14.729 m2 with a old building of 58 m2 that can be rebuilt. Its situation is exceptional, located on a hill with a soft slope down, which gives it outstanding views of the mountains, the sea and Gibraltar. The natural orientation of the plot is south-west orientation. It has very easy access from two different points. This land is suitable for cultivation, although according to the development plan it can be also used for agricultural purposes or for any business related to it, including industrial buildings for the activity. The land is part of an Irrigation Community of Owners in the area and the Electricity connection is very easy to be made.