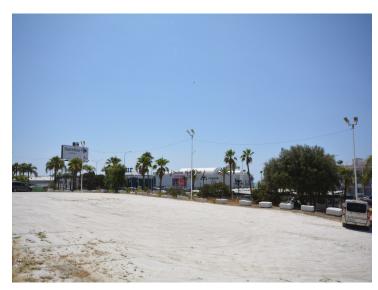

## Parcelle en vente à Estepona, Costa del Sol

14,729 m<sup>2</sup> Terrain

## Description de la propriété

Located within a stone throw to the beach, in La Cala, it is actually within not even 10 minutes walk to Estepona downtown with all its shops, restaurants and lounge bars in the area. Situated only at 2 minutes walk from a commercial center. Amazing plot of land of 14.729 m2 with a old building of 58 m2 that can be rebuilt. Its situation is exceptional, located on a hill with a soft slope down, which gives it outstanding views of the mountains, the sea and Gibraltar. The natural orientation of the plot is south-west orientation. It has very easy access from two different points. This land is suitable for cultivation, although according to the development plan it can be also used for agricultural purposes or for any business related to it, including industrial buildings for the activity. The land is part of an Irrigation Community of Owners in the area and the Electricity connection is very easy to be made.