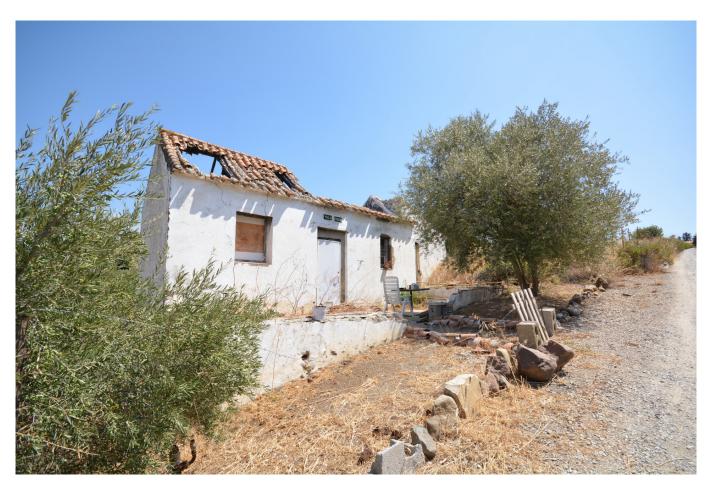

## Description de la propriété

Located within a stone throw to the beach, in La Cala, it is actually within not even 10 minutes walk to Estepona downtown with all its shops, restaurants and lounge bars in the area. Situated only at 2 minutes walk from a commercial center. Amazing plot of land of 14.729 m2 with a old building of 58 m2 that can be rebuilt. Its situation is exceptional, located on a hill with a soft slope down, which gives it outstanding views of the mountains, the sea and Gibraltar. The natural orientation of the plot is south-west orientation. It has very easy access from two different points. This land is suitable for cultivation, although according to the development plan it can be also used for agricultural purposes or for any business related to it, including industrial buildings for the activity. The land is part of an Irrigation Community of Owners in the area and the Electricity connection is very easy to be made.