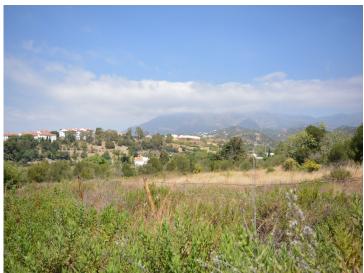

## Description de la propriété

Located within a stone throw to the beach, in La Cala, it is actually within not even 10 minutes walk to Estepona downtown with all its shops, restaurants and lounge bars in the area. Situated only at 2 minutes walk from a commercial center. Amazing plot of land of 14.729 m2 with a old building of 58 m2 that can be rebuilt. Its situation is exceptional, located on a hill with a soft slope down, which gives it outstanding views of the mountains, the sea and Gibraltar. The natural orientation of the plot is south-west orientation. It has very easy access from two different points. This land is suitable for cultivation, although according to the development plan it can be also used for agricultural purposes or for any business related to it, including industrial buildings for the activity. The land is part of an Irrigation Community of Owners in the area and the Electricity connection is very easy to be made.