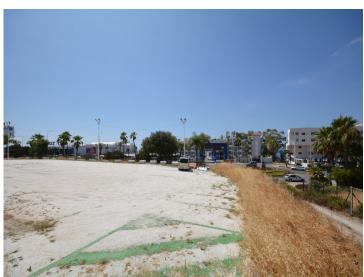

## Parcelle en vente à Estepona, Costa del Sol

14,729 m<sup>2</sup> Terrain

## Description de la propriété

Located within a stone throw to the beach, in La Cala, it is actually within not even 10 minutes walk to Estepona downtown with all its shops, restaurants and lounge bars in the area. Situated only at 2 minutes walk from a commercial center. Amazing plot of land of 14.729 m2 with a old building of 58 m2 that can be rebuilt. Its situation is exceptional, located on a hill with a soft slope down, which gives it outstanding views of the mountains, the sea and Gibraltar. The natural orientation of the plot is south-west orientation. It has very easy access from two different points. This land is suitable for cultivation, although according to the development plan it can be also used for agricultural purposes or for any business related to it, including industrial buildings for the activity. The land is part of an Irrigation Community of Owners in the area and the Electricity connection is very easy to be made.