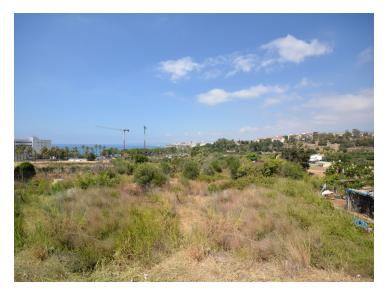

## Description de la propriété

Located within a stone throw to the beach, in La Cala, it is actually within not even 10 minutes walk to Estepona downtown with all its shops, restaurants and lounge bars in the area. Situated only at 2 minutes walk from a commercial center. Amazing plot of land of 14.729 m2 with a old building of 58 m2 that can be rebuilt. Its situation is exceptional, located on a hill with a soft slope down, which gives it outstanding views of the mountains, the sea and Gibraltar. The natural orientation of the plot is south-west orientation. It has very easy access from two different points. This land is suitable for cultivation, although according to the development plan it can be also used for agricultural purposes or for any business related to it, including industrial buildings for the activity. The land is part of an Irrigation Community of Owners in the area and the Electricity connection is very easy to be made.