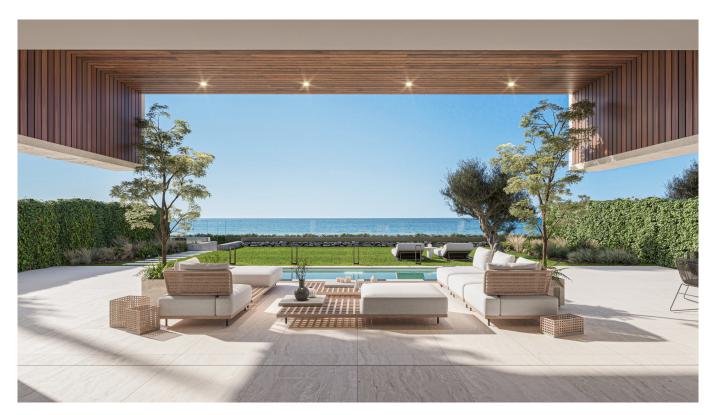

## Description de la propriété

This front line beach project is located at 5 minutes drive from Sotogrande, just 10 minutes drive from the historic center of Estepona and less than an hour from Malaga International Airport. You will also find the most exclusive golf courses very close to the complex. The beautiful beaches is just bordering the complex and the Port de la Duquesa is within walking distance. New benchmark for luxury on the Costa del Sol. This exclusive development, located on the beachfront in Manilva, offers 66 apartments with 2,3 and 4 bedrooms, all with large terraces and panoramic views of the Mediterranean Sea, as well as 5 stunning large 3-bedroom and 3 bathroom bungalow villas. All in a privileged setting just 100 meters from the beach. The buildings have been designed to make the most of the sea views, with large terraces that allow you to enjoy the sea breeze and spectacular scenery. The development has a comprehensive landscaping that includes 5000m2 of private garden areas for the exclusive us