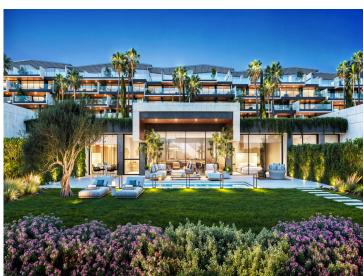

## Description de la propriété

This front line beach project is located at 5 minutes drive from Sotogrande, just 10 minutes drive from the historic center of Estepona and less than an hour from Malaga International Airport. You will also find the most exclusive golf courses very close to the complex. The beautiful beaches is just bordering the complex and the Port de la Duquesa is within walking distance. New benchmark for luxury on the Costa del Sol. This exclusive development, located on the beachfront in Manilva, offers 66 apartments with 2,3 and 4 bedrooms, all with large terraces and panoramic views of the Mediterranean Sea, as well as 5 stunning large 3-bedroom and 3 bathroom bungalow villas. All in a privileged setting just 100 meters from the beach. The buildings have been designed to make the most of the sea views, with large terraces that allow you to enjoy the sea breeze and spectacular scenery. The development has a comprehensive landscaping that includes 5000m2 of private garden areas for the exclusive us