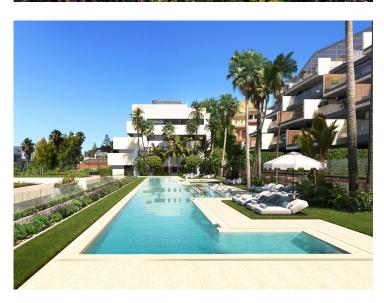

## Description de la propriété

This front line beach project is located at 5 minutes drive from Sotogrande, just 10 minutes drive from the historic center of Estepona and less than an hour from Malaga International Airport. You will also find the most exclusive golf courses very close to the complex. The beautiful beaches is just bordering the complex and the Port de la Duquesa is within walking distance. New benchmark for luxury on the Costa del Sol. This exclusive development, located on the beachfront in Manilva, offers 66 apartments with 2,3 and 4 bedrooms, all with large terraces and panoramic views of the Mediterranean Sea, as well as 5 stunning large 3-bedroom and 3 bathroom bungalow villas. All in a privileged setting just 100 meters from the beach. The buildings have been designed to make the most of the sea views, with large terraces that allow you to enjoy the sea breeze and spectacular scenery. The development has a comprehensive landscaping that includes 5000m2 of private garden areas for the exclusive us