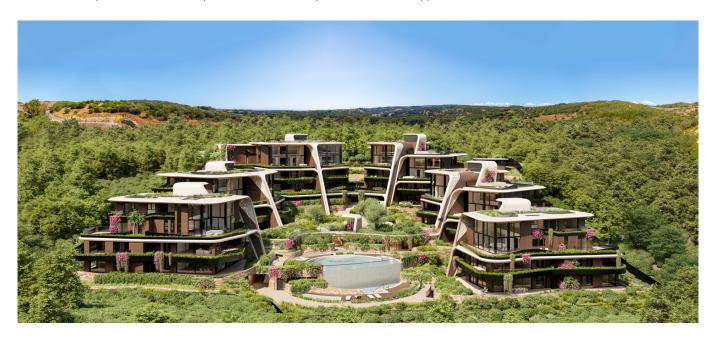

## Description de la propriété

Introducing Sphere, an exclusive residential development set in a privileged natural enclave within the stunning Sotogrande. This distinctive project is designed with the well-being of its residents in mind, offering a lifestyle defined by serenity, privacy, and comfort where luxury seamlessly blends with seclusion.

With exceptional residences starting at €1,500,000, Sphere presents 33 luxurious properties featuring 2, 3, and 4-bedroom layouts, each crafted to maximise space and enhance the flow of light throughout the interiors.

The properties offer generous living areas, both indoors and outdoors, with expansive terraces ranging from  $40\text{m}^2$  to  $260\text{m}^2$ . Ground-floor units also include private gardens of up to  $155\text{m}^2$ . The interiors are flooded with natural light, thanks to large floor-to-ceiling windows. Apartment sizes range from  $200\text{m}^2$  for a two-bedroom unit to  $330\text{m}^2$  for a four-bedroom unit, with the three-bedroom penthouses offering exceptional space starting at  $270\text{m}^2$ .