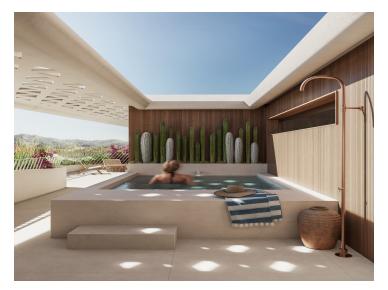

The properties offer generous living areas, both indoors and outdoors, with expansive terraces ranging from  $40\text{m}^2$  to  $260\text{m}^2$ . Ground-floor units also include private gardens of up to  $155\text{m}^2$ . The interiors are flooded with natural light, thanks to large floor-to-ceiling windows. Apartment sizes range from  $200\text{m}^2$  for a two-bedroom unit to  $330\text{m}^2$  for a four-bedroom unit, with the three-bedroom penthouses offering exceptional space starting at  $270\text{m}^2$ .