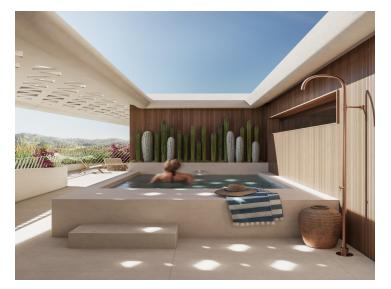

The properties offer generous living areas, both indoors and outdoors, with expansive terraces ranging from  $40\text{m}^2$  to  $260\text{m}^2$ . Ground-floor units also include private gardens of up to  $155\text{m}^2$ . The interiors are flooded with natural light, thanks to large floor-to-ceiling windows. Apartment sizes range from  $200\text{m}^2$  for a two-bedroom unit to  $330\text{m}^2$  for a four-bedroom unit, with the three-bedroom penthouses offering exceptional space starting at  $270\text{m}^2$ .