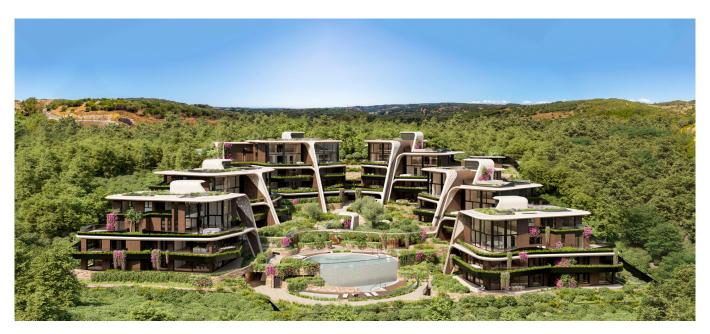

## Description de la propriété

Introducing Sphere, an exclusive residential development set in a privileged natural enclave within the stunning Sotogrande. This distinctive project is designed with the well-being of its residents in mind, offering a lifestyle defined by serenity, privacy, and comfort where luxury seamlessly blends with seclusion.

With exceptional residences starting at €1,500,000, Sphere presents 33 luxurious properties featuring 2, 3, and 4-bedroom layouts, each crafted to maximise space and enhance the flow of light throughout the interiors.

The properties offer generous living areas, both indoors and outdoors, with expansive terraces ranging from  $40\text{m}^2$  to  $260\text{m}^2$ . Ground-floor units also include private gardens of up to  $155\text{m}^2$ . The interiors are flooded with natural light, thanks to large floor-to-ceiling windows. Apartment sizes range from  $200\text{m}^2$  for a two-bedroom unit to  $330\text{m}^2$  for a four-bedroom unit, with the three-bedroom penthouses offering exceptional space starting at  $270\text{m}^2$ .