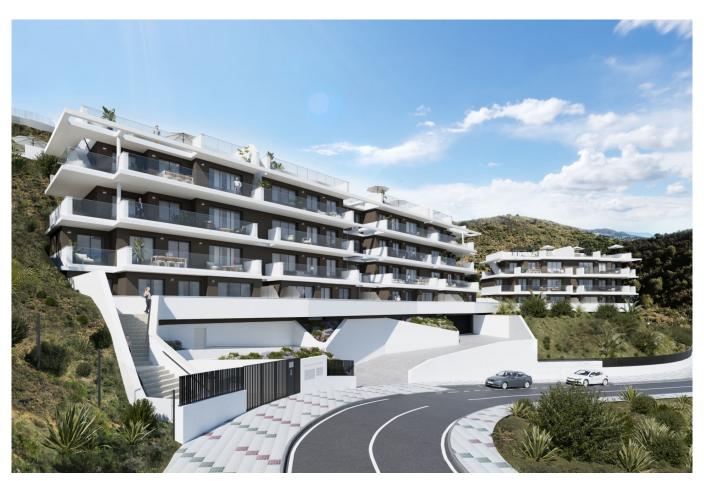

This is a promotion of 22 apartments with two and three bedrooms, distributed in two blocks, facing southeast and located in a privileged environment surrounded by nature with sea views. The communal areas feature a swimming pool with a viewing point integrated into the countryside, offering magnificent views of the Mediterranean. The kitchens are fully fitted and equipped with all appliances. All homes include a parking space and a storage room.

The utmost attention has been paid to the communal areas. The floors of the indoor spaces will be

finished in porcelain stoneware, and the walls will combine different materials depending on the area. The complex will also incorporate technology, such as lighting triggered by separate motion sensors for different zones and floors, helping to reduce consumption and contribute to significant energy savings at the end of the month.

In compliance with accessibility regulations, the buildings will include automatic doors, an alarm system, and a telephone service for emergencies.