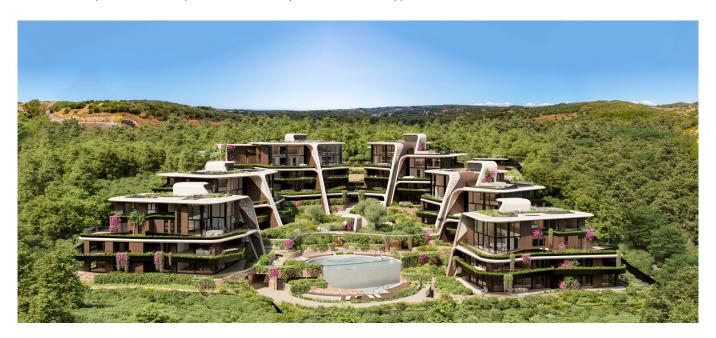

## **Property Description**

Introducing Sphere, an exclusive residential development set in a privileged natural enclave within the stunning Sotogrande. This distinctive project is designed with the well-being of its residents in mind, offering a lifestyle defined by serenity, privacy, and comfort where luxury seamlessly blends with seclusion.

With exceptional residences starting at €1,500,000, Sphere presents 33 luxurious properties featuring 2, 3, and 4-bedroom layouts, each crafted to maximise space and enhance the flow of light throughout the interiors.

Located in the sought-after Sotogrande, Sphere places you within easy reach of a variety of amenities, including schools, healthcare facilities, shopping, dining, and water sports at the renowned Sotogrande Marina. The community at Sphere offers a wealth of on-site amenities, including a gastro bar, fully equipped gym, indoor heated swimming pool, and two outdoor pools—one exclusively for adults.

Additionally, the development boasts a striking 700m<sup>2</sup> lobby that embodies the project's elegant spirit, featuring a reception area and a state-of-the-art co-working space.