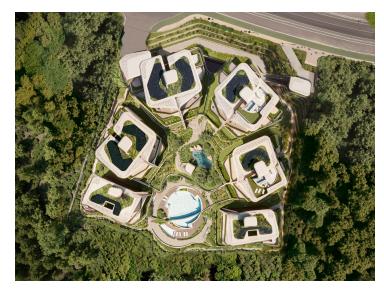

## **Property Description**

Introducing Sphere, an exclusive residential development set in a privileged natural enclave within the stunning Sotogrande. This distinctive project is designed with the well-being of its residents in mind, offering a lifestyle defined by serenity, privacy, and comfort where luxury seamlessly blends with seclusion.

With exceptional residences starting at €1,500,000, Sphere presents 33 luxurious properties featuring 2, 3, and 4-bedroom layouts, each crafted to maximise space and enhance the flow of light throughout the interiors.

Located in the sought-after Sotogrande, Sphere places you within easy reach of a variety of amenities, including schools, healthcare facilities, shopping, dining, and water sports at the renowned Sotogrande Marina. The community at Sphere offers a wealth of on-site amenities, including a gastro bar, fully equipped gym, indoor heated swimming pool, and two outdoor pools—one exclusively for adults.