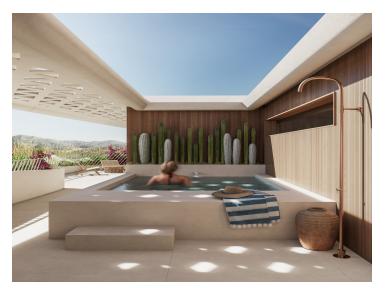

The properties offer generous living areas, both indoors and outdoors, with expansive terraces ranging from 40m² to 260m². Ground-floor units also include private gardens of up to 155m². The interiors are flooded with natural light, thanks to large floor-to-ceiling windows. Apartment sizes range from 200m² for a two-bedroom unit to 330m² for a four-bedroom unit, with the three-bedroom penthouses offering exceptional space starting at 270m².

Located in the sought-after Sotogrande, Sphere places you within easy reach of a variety of amenities, including schools, healthcare facilities, shopping, dining, and water sports at the renowned Sotogrande Marina. The community at Sphere offers a wealth of on-site amenities, including a gastro bar, fully equipped gym, indoor heated swimming pool, and two outdoor pools—one exclusively for adults.