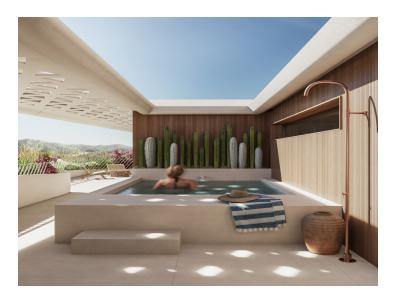

The properties offer generous living areas, both indoors and outdoors, with expansive terraces ranging from 40m² to 260m². Ground-floor units also include private gardens of up to 155m². The interiors are flooded with natural light, thanks to large floor-to-ceiling windows. Apartment sizes range from 200m² for a two-bedroom unit to 330m² for a four-bedroom unit, with the three-bedroom penthouses offering exceptional space starting at 270m².

Located in the sought-after Sotogrande, Sphere places you within easy reach of a variety of amenities, including schools, healthcare facilities, shopping, dining, and water sports at the renowned Sotogrande Marina. The community at Sphere offers a wealth of on-site amenities, including a gastro bar, fully equipped gym, indoor heated swimming pool, and two outdoor pools—one exclusively for adults.