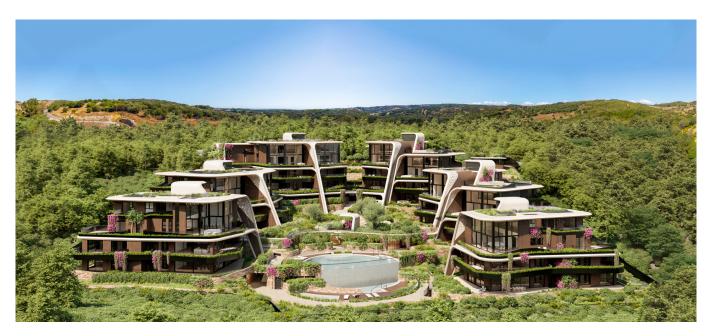

## **Property Description**

Introducing Sphere, an exclusive residential development set in a privileged natural enclave within the stunning Sotogrande. This distinctive project is designed with the well-being of its residents in mind, offering a lifestyle defined by serenity, privacy, and comfort where luxury seamlessly blends with seclusion.

With exceptional residences starting at €1,500,000, Sphere presents 33 luxurious properties featuring 2, 3, and 4-bedroom layouts, each crafted to maximise space and enhance the flow of light throughout the interiors.

Located in the sought-after Sotogrande, Sphere places you within easy reach of a variety of amenities, including schools, healthcare facilities, shopping, dining, and water sports at the renowned Sotogrande Marina. The community at Sphere offers a wealth of on-site amenities, including a gastro bar, fully equipped gym, indoor heated swimming pool, and two outdoor pools—one exclusively for adults.

Additionally, the development boasts a striking 700m<sup>2</sup> lobby that embodies the project's elegant spirit, featuring a reception area and a state-of-the-art co-working space.