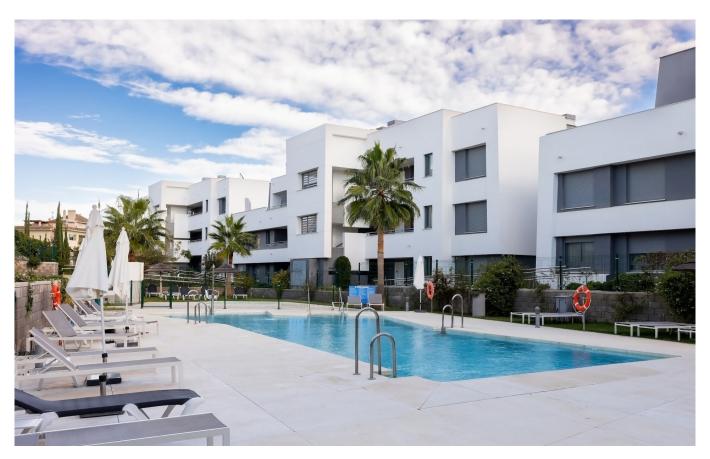

acoustic insulation ensures comfortable conditions, whether in winter or summer. The complex features modern design and beautiful gardens. The communal area includes two large swimming pools, two fully equipped gyms (one with branded exercise machines and another for aerobic workouts), a space with a designer interior for co-working, relaxation, and leisure, and an amazing spa area with a year-round indoor heated pool, a jacuzzi, and a cinema room for up to 12 people.