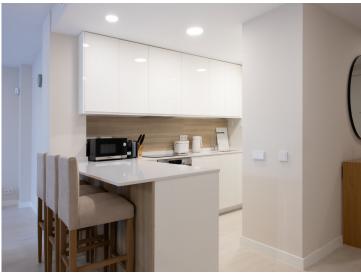

The modern, fully equipped open-plan kitchen includes a breakfast bar and is fitted with Bosch appliances, including an oven, a cooktop, a dishwasher, and a refrigerator with a freezer. There is also a separate laundry room with a washing machine.