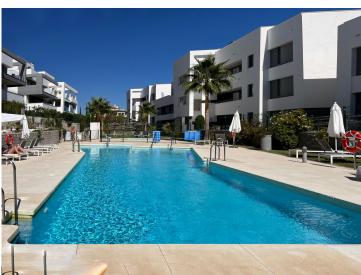

## **Property Description**

Modern apartments with four bedrooms, three bathrooms, a large garden, and a terrace in the Selwo residential area. The apartments are ideally located in a sought-after area between Marbella and Estepona, just 10 minutes by car from Puerto Banús and the center of Estepona. International school opposite the complex. Additionally, the beach can be reached in just a few minutes by car or a 10-minute walk.

acoustic insulation ensures comfortable conditions, whether in winter or summer. The complex features modern design and beautiful gardens. The communal area includes two large swimming pools, two fully equipped gyms (one with branded exercise machines and another for aerobic workouts), a space with a designer interior for co-working, relaxation, and leisure, and an amazing spa area with a year-round indoor heated pool, a jacuzzi, and a cinema room for up to 12 people.