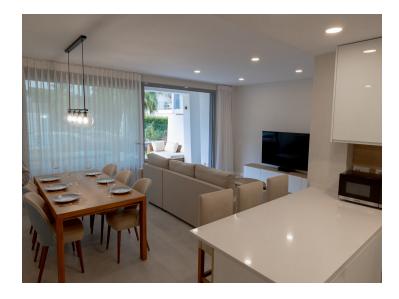

The apartment features four bedrooms, three bathrooms, plenty of storage space for clothes and belongings, and a spacious living room with access to a 120 m<sup>2</sup> garden and a view of the pool. The 25 m<sup>2</sup> terrace is equipped with outdoor furniture, perfect for relaxing and entertaining.